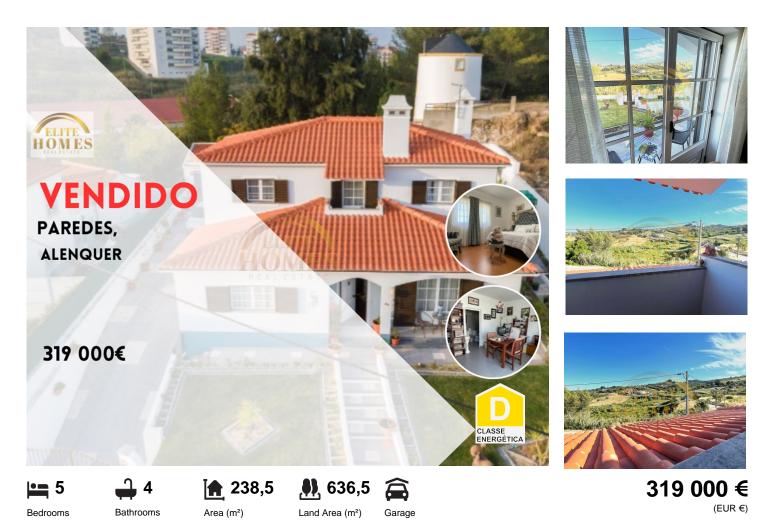

## Fantastic 5 bedroom villa with countryside view.

Excellent Villa T5 located in a quiet area and with unobstructed view to the countryside.

Composed of ground floor and 1st floor + Annex T0 room / bedroom with full bathroom, garage for two cars, cozy shed to enjoy beautiful meals and enjoy the tranquility and the airs of the countryside, large patio, garden, fruit trees and small vegetable garden.

The ground floor has an entrance hall that gives access to a large living and dining room with fireplace, a long hallway with access to three bedrooms (one of them suite with closet), a full bathroom support and this floor, equipped kitchen with access to the patio and the stairs that connects to the 1st floor.

On the first floor are two bedrooms/living room, a full bathroom and a balcony with a view.

2

Broker Mário Miranda

+351 910 711 473 <sup>2</sup> · +351 215 951 042 <sup>1</sup> info@elitehomes.pt

Hello, thank you for your contact.

## **Property Features**

- Washing machine
- Fitted wardrobes
- Equipped kitchen
- Garden
- Floors: 2
- Guest cottage
- Central location
- Uninterrupted views
- Solar orientation: South, East
- Terrace

- Dishwashing machine
- Fireplace
- Walk-in wardrobe

• Proximity: Mountain, Shopping, Restaurants, City, Open field, Hospital, Pharmacy, Public Transport, Schools, Playground

- Views: Countryside views
- Quiet Location
- · Sealed land area
- Energetic certification: D
- Balcony
- Garage