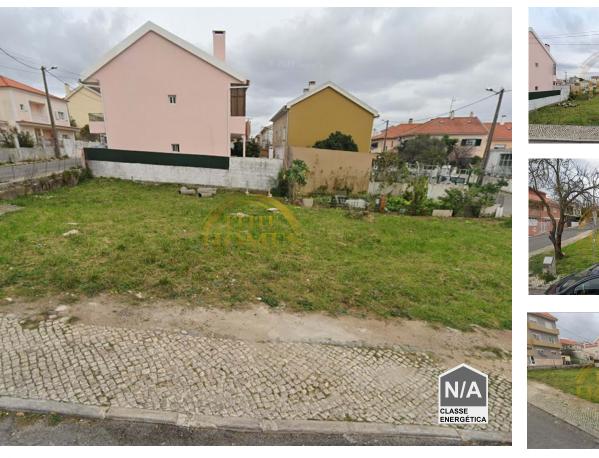

## 2 plots of land in Trigache, Famões.

Two plots for construction.

Each lot has 194m2 that allows the construction of a two-storey single-family house with an implantation area of 90m2 that will have a total construction area of 180m2 each. Flat land.

Trigache is one of the most charming and sought-after neighborhoods in Famões for the construction of houses.

Currently, the concept of new constructions stands out for the use of straight and minimalist lines, giving it a contemporary and sophisticated look, characterized by an exclusive and high-end aesthetic.

These lots are not sold separately.

They are located just 5 minutes from the Colinas do Cruzeiro Urbanization, in Odivelas. In the photo gallery, images of some houses already completed in the region are available.