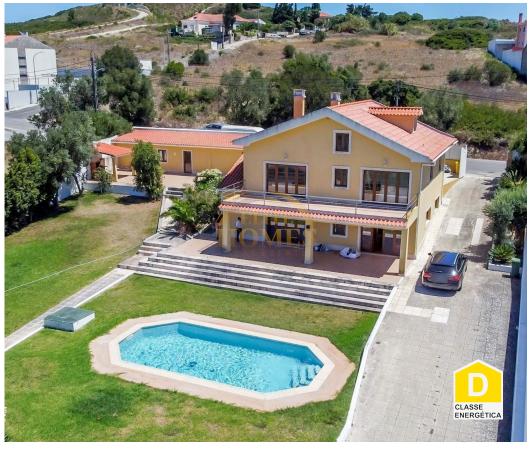

### Alcabideche - Villa

Area (m²)

Swimming Pool

1 200 000 €

(EUR €)

# 3 + 0 bedroom villa with swimming pool and tennis court in Cascais, Manique.

Discover this elegant village located in Cascais, Manique.

Located in a neighborhood full of amenities.

This property has 2,454m2 of land allowing the implementation of a swimming pool and a tennis court.

#### Social Zone:

It offers a total area of about 220 m2, consisting of a generous living room that integrates the living room, dining room and two different environments that can be created, such as a reading corner or a play area.

#### Private Zone:

There are about 220m2 divided into three suites and another hall with access to a balcony. One of the bedrooms has access to a mezzanine with the possibility of creating an office.

#### Attachment:

The property also includes a T0 with independent entrance.

The villa features perfect features for those looking for a luxury getaway. providing the ideal balance between comfort and convenience.