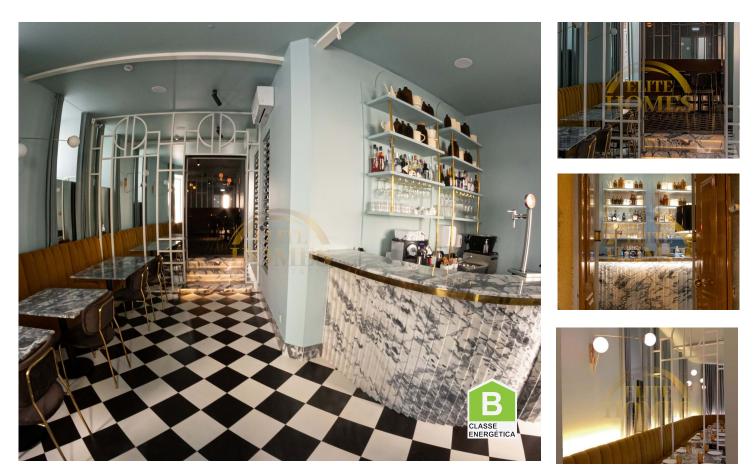

## Michelin Restaurant, in Estrela

Restaurant located in a residential street in Estrela.

It has a pleasant terrace for approximately 15 people at the entrance of the establishment. Inside, the décor is sober and refined, reminiscent of chic Parisian bistros, with a total of 31 seats. Open since 2019, the restaurant is in excellent general condition, including the equipment and the fully equipped kitchen with smoke outlet and three-phase electricity.

The restaurant is Michelin-listed and it's easy to see why: the food is excellent and creative! The chef revisits Portuguese classics to delight the palate of customers.

The asking price for the business is in line with the turnover, and the restaurant is currently fully operational.

## **Property Features**

• Energetic certification: B

Broker Mário Miranda

+351 910 711 473 <sup>2</sup> · +351 215 951 042 <sup>1</sup>

Hello, thank you for your contact.

info@elitehomes.pt

T +351 910 711 473 <sup>2</sup> · T +351 215 951 042 <sup>1</sup> · E info@elitehomes.pt