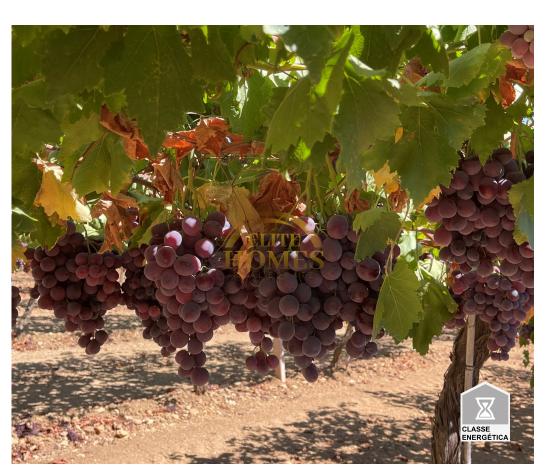

## Farm with table grape production.

Characteristics of the Farm:

3

## BOOR

Land with 25,877ha, with planting of table grapes, Red Globe and Vitória. Vines aged 8 years.

This property usually produces about 800 tons per year.