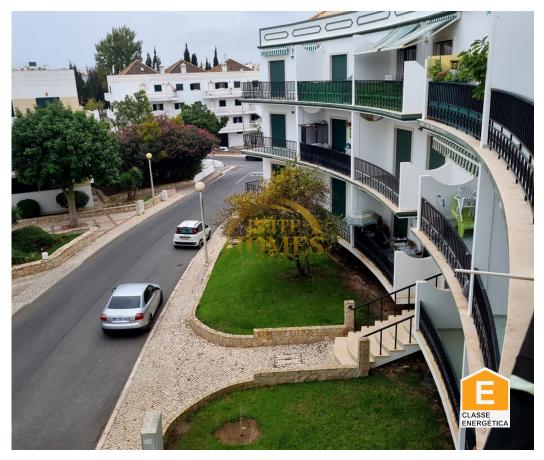

## 1 bedroom apartment, near the beach, Tavira.

Very spacious apartment, with 65.48m2 of gross area and 20.65m2 of dependent area (balconies and garage).

It is situated in a wooded and quiet area.

It consists of a spacious living room with plenty of natural light, as it has two windows and a generous 6-meter balcony, equipped with an awning that extends across the entire balcony, an equally spacious bedroom that shares the same balcony, a fully equipped kitchen, a full bathroom with shower base and a large window and a good hall that gives access to the other rooms. The apartment benefits from a parking space, ensuring greater convenience.

The living room and bedroom are equipped with air conditioning, ensuring comfort in all seasons.

In addition to its generous space, the apartment stands out for its privileged location, just 200 meters from the BENAMOR golf course and less than 50 meters from the train station, offering a convenient

The beach is located less than 500m away.

This is truly a home that harmonizes comfort, location and practicality.

Strategically located 150 meters from the 125 road and a short distance of 5/6 km from the wonderful city of Tavira, it offers a unique residential experience.