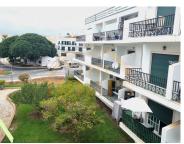

## 1 bedroom apartment, near the beach, Tavira.

Very spacious apartment, with 65.48m2 of gross area and 20.65m2 of dependent area (balconies and garage).

It is situated in a wooded and quiet area.

It consists of a spacious living room with plenty of natural light, as it has two windows and a generous 6-meter balcony, equipped with an awning that extends across the entire balcony, an equally spacious bedroom that shares the same balcony, a fully equipped kitchen, a full bathroom with shower base and a large window and a good hall that gives access to the other rooms. The apartment benefits from a parking space, ensuring greater convenience.

The living room and bedroom are equipped with air conditioning, ensuring comfort in all seasons.

In addition to its generous space, the apartment stands out for its privileged location, just 200 meters from the BENAMOR golf course and less than 50 meters from the train station, offering a convenient