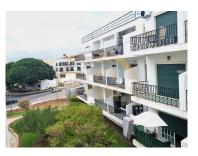

## 1 bedroom apartment, near the beach, Tavira.

Very spacious apartment, with 65.48m2 of gross area and 20.65m2 of dependent area (balconies and garage).

It is situated in a wooded and quiet area.

It consists of a spacious living room with plenty of natural light, as it has two windows and a generous 6-meter balcony, equipped with an awning that extends across the entire balcony, an equally spacious bedroom that shares the same balcony, a fully equipped kitchen, a full bathroom with shower base and a large window and a good hall that gives access to the other rooms. The apartment benefits from a parking space, ensuring greater convenience.

The living room and bedroom are equipped with air conditioning, ensuring comfort in all seasons.

In addition to its generous space, the apartment stands out for its privileged location, just 200 meters from the BENAMOR golf course and less than 50 meters from the train station, offering a convenient