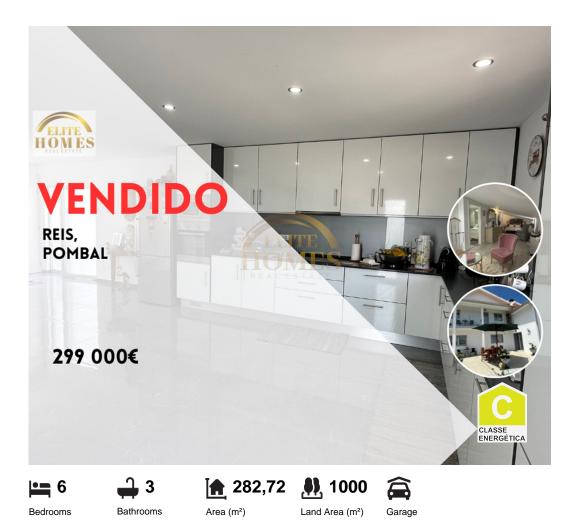

## Excellent 6 bedroom villa, located in a quiet area.

This excellent 6 bedroom villa is located in a quiet area, offering a perfect environment to live. With a modern and well-distributed construction, the property underwent a total refurbishment in 2021 and is in a new state.

The villa consists of a ground floor and first floor with garage, a large outdoor space with various environments, a terrace and a cozy shed ideal to enjoy meals and enjoy the tranquility and the surrounding nature.

In addition, there is a large patio with fruit trees and vegetable garden providing an additional space to enjoy the outdoors.

On the ground floor stands out a large living and dining room with fireplace, an office / bedroom, a spacious kitchen with 2 accesses to the outside, a complete bathroom and a laundry room with

access to the garage and the stairs that lead to the first floor.

On the first floor there are 5 bedrooms one of them a suite, a balcony and a full bathroom.

This property is located close to all essential services such as local commerce, health center, firefighters, school, hypermarkets and administrative offices. Located 2 minutes from Almagreira, 5 minutes from the entrance to the highway and 10 minutes from the center of Pombal.

## **Property Features**

- Equipped kitchen
- Garden
- Floors: 2
- Drive way
- Double glazing
- Quiet Location
- Closed fireplace
- Sealed land area
- Solar orientation: South, East
- Balcony
- Garage

- Walk-in wardrobe
- Proximity: Restaurants, Open field, Hospital, Pharmacy, Public Transport, Schools, Playground
- Laundry
- · Security alarm
- Electric garage gate
- Well
- Barbecue
- Energetic certification: C
- Mains water
- Terrace