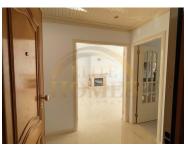

This fantastic apartment with 173 m2 consists of a social part: entrance hall, a bright living room with stove and access to the balcony where it has a barbecue and a relaxing view of the Tagus River, this balcony is connected to the fully equipped kitchen with a pantry. In the private area: 3 bedrooms with built-in wardrobe in which one of them is suite with closet and bathroom with hot tub, plus a full bathroom and a compartment with built-in closets in the private hall.