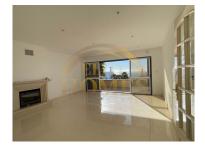

This fantastic apartment with 173 m2 consists of a social part: entrance hall, a bright living room with stove and access to the balcony where it has a barbecue and a relaxing view of the Tagus River, this balcony is connected to the fully equipped kitchen with a pantry. In the private area: 3 bedrooms with built-in wardrobe in which one of them is suite with closet and bathroom with hot tub, plus a full bathroom and a compartment with built-in closets in the private hall.