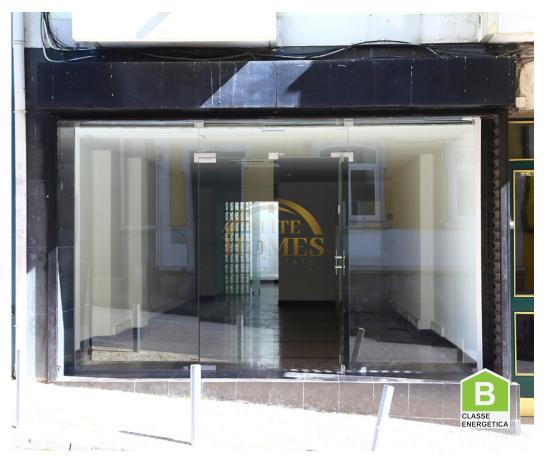

## Commercial Store with 217 m2

Store with two floors, r / c with 96.11 m2 and basement with 121.2 m2, an excellent storefront, with right foot 2.40m.

Excellent location, close to public transport, commerce and service.

Inserted in a residential area with a lot of movement and economic growth.

The store has been recently remodeled, adapts to various types of services or commerce and is ready to debut.

The marble floor with air conditioning for both floors and smoke detector.

Storefront with electric grill esum throughout the width of the store, which opens onto a large commercial space, an office with skylight, a pantry and a bathroom.

On the lower floor is a large room for various use. Ideal for coworking space, offices or any commercial store.

## **Property Features**

• Energetic certification: B

**Broker Mário Miranda** 

Hello, thank you for your contact.

+351 910 711 473 <sup>2</sup> · +351 215 951 042 <sup>1</sup>

info@elitehomes.pt

T +351 910 711 473 <sup>2</sup> · T +351 215 951 042 <sup>1</sup> · E info@elitehomes.pt Lisboa