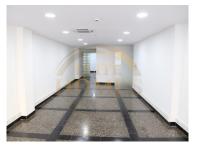

## Commercial Store with 217 m2

Store with two floors, r / c with 96.11 m2 and basement with 121.2 m2, an excellent storefront, with right foot 2.40m.

Excellent location, close to public transport, commerce and service.

Inserted in a residential area with a lot of movement and economic growth.

The store has been recently remodeled, adapts to various types of services or commerce and is ready to debut.

The marble floor with air conditioning for both floors and smoke detector.

Storefront with electric grill esum throughout the width of the store, which opens onto a large commercial space, an office with skylight, a pantry and a bathroom.

On the lower floor is a large room for various use. Ideal for coworking space, offices or any commercial store.