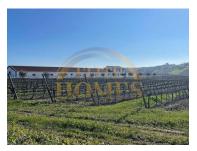

The built space consists of a rural house with the main dwelling (where the partition was removed and placed flat), the caretaker's house, a small house in the vineyard area, a wine press, barns, a stable and warehouses. It has two wells with electric pumps to support the agricultural area and with the possibility of designing an automatic irrigation installation in the future.