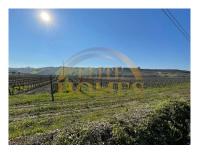

Estate dedicated to winemaking with about 33 ha of a developed and renewed vineyard, with a noble

<sup>1</sup> (Call to national fixed network) | <sup>2</sup> (Call to national mobile network)

Reference Scan the QR code to view the property

variety of grape varieties: Syrah, Merlot, Alfrocheiro, Touriga Nacional and the rare grape variety Tinto Cão, originating in the 12th century and which remains to this day, with the particularity of producing wines full of color, with delicate and floral aromas, It is a wine of excellence and long durability.