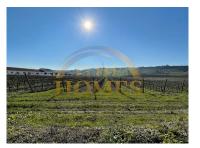

Estate dedicated to winemaking with about 33 ha of a developed and renewed vineyard, with a noble

<sup>1</sup> (Call to national fixed network) | <sup>2</sup> (Call to national mobile network)

Reference Scan the QR code to view the property

variety of grape varieties: Syrah, Merlot, Alfrocheiro, Touriga Nacional and the rare grape variety Tinto Cão, originating in the 12th century and which remains to this day, with the particularity of producing wines full of color, with delicate and floral aromas, It is a wine of excellence and long durability.