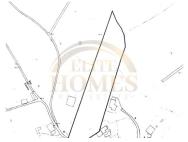

## Lamas e Cercal - Land











Land Area (m²)

90 000 € (EUR €)

## Land in Cadaval with Construction Feasibility

There is

viability of urban allotment marked in the attached letter as urbanized area of level

VFor the area subject to allotment the urban indices are those defined in art<sup>o</sup>11of the MDP Regulation, for agglomerates of level V, consolidated zone, i.e.: Maximum global density, 10 fires/Ha;

Maximum net density, 15 fires /Ha;

maximum occupancy rate, 0.30;

maximum utilization index, 0.60;

Maximum number of floors, 2-3. The 3 floors are only to admit when it corresponds to a semi-basement for parking and whenever the uneven terrain justifies

caves with a free front and the use of roofs in legal



## **Broker Mário Miranda**

Hello, thank you for your contact.

+351 910 711 473 2 · +351 215