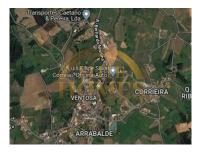

## Land in Cadaval with Construction Feasibility

There is

viability of urban allotment marked in the attached letter as urbanized area of level

VFor the area subject to allotment the urban indices are those defined in art<sup>o</sup>11of the MDP Regulation, for agglomerates of level V, consolidated zone, i.e.: Maximum global density, 10 fires/Ha;