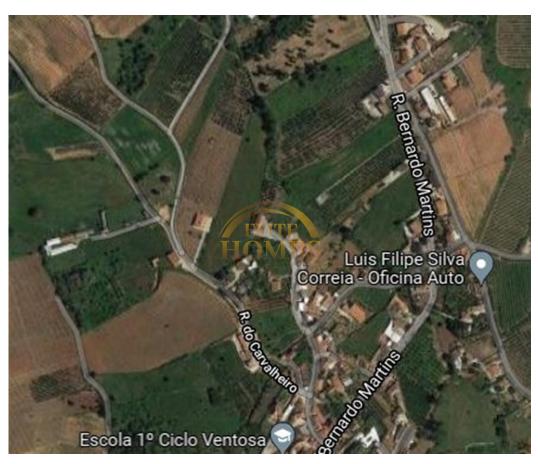

## Land in Cadaval with Construction Feasibility

There is

viability of urban allotment marked in the attached letter as urbanized area of level

VFor the area subject to allotment the urban indices are those defined in art<sup>o</sup>11of the MDP Regulation, for agglomerates of level V, consolidated zone, i.e.: Maximum global density, 10 fires/Ha;