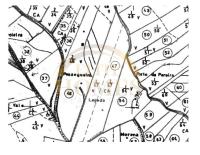

## Land in Cadaval with Construction Feasibility

There is

viability of urban allotment marked in the attached letter as urbanized area of level

VFor the area subject to allotment the urban indices are those defined in art<sup>o</sup>11of the MDP Regulation, for agglomerates of level V, consolidated zone, i.e.: Maximum global density, 10 fires/Ha;

Maximum net density, 15 fires /Ha;

maximum occupancy rate, 0.30;

maximum utilization index, 0.60;

Maximum number of floors, 2-3. The 3 floors are only to admit when it corresponds to a semi-basement for parking and whenever the uneven terrain justifies

caves with a free front and the use of roofs in legal

<sup>1</sup> (Call to national fixed network) | <sup>2</sup> (Call to national mobile network)

2021/T/832

Reference
Scan the QR code to view the property

conditionsuse count as floor); Streets and parking lots in accordance with Article 67 of the PdPortaria 1182/92 of 22/12: